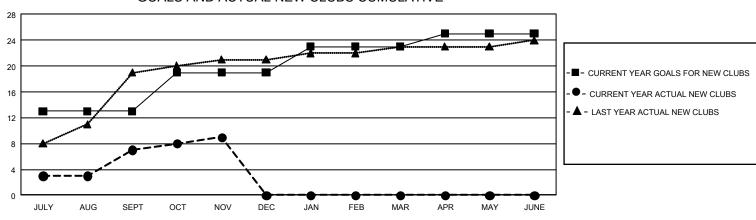

## GMT MONTHLY MEMBERSHIP PROGRESS REPORT Results as of: 11/30/2019

GMT Constitutional Area 6, Group O

REPORT DOES NOT INCLUDE CLUBS IN UNDISTRICTED AREAS.

| Clubs                 |               |           |               | Members               |                        |                         |                                                    |  |
|-----------------------|---------------|-----------|---------------|-----------------------|------------------------|-------------------------|----------------------------------------------------|--|
| RESULTS FOR 2019-2020 |               |           |               | RESULTS FOR 2019-2020 |                        |                         |                                                    |  |
| QUARTER               | NEW CLUB GOAL | NEW CLUBS | DROPPED CLUBS | QUARTER MEMI          | BER GROWTH NET<br>GOAL | MEMBER GROWTH<br>ACTUAL | DROPPED<br>MEMBERS ACTUAL<br>(including transfers) |  |
| JULY/AUG/SEPT         | 39            | 7         | 0             | JULY/AUG/SEPT         | 1,350                  | 461                     | 404                                                |  |
| OCT/NOV/DEC           | 18            | 2         | 2             | OCT/NOV/DEC           | 1,200                  | 168                     | 332                                                |  |
| JAN/FEB/MAR           | 12            | 0         | 0             | JAN/FEB/MAR           | 1,140                  | 0                       | 0                                                  |  |
| APR/MAY/JUNE          | 6             | 0         | 0             | APR/MAY/JUNE          | 960                    | 0                       | 0                                                  |  |