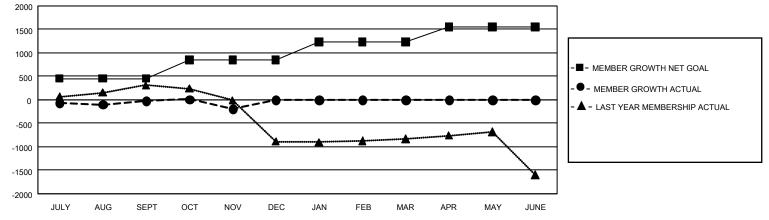

## GMT MONTHLY MEMBERSHIP PROGRESS REPORT Results as of: 11/30/2019

GMT Constitutional Area 6, Group O

REPORT DOES NOT INCLUDE CLUBS IN UNDISTRICTED AREAS.

| Clubs                 |               |           |               | Members               |                        |                         |                                                    |  |
|-----------------------|---------------|-----------|---------------|-----------------------|------------------------|-------------------------|----------------------------------------------------|--|
| RESULTS FOR 2019-2020 |               |           |               | RESULTS FOR 2019-2020 |                        |                         |                                                    |  |
| QUARTER               | NEW CLUB GOAL | NEW CLUBS | DROPPED CLUBS | QUARTER MEMI          | BER GROWTH NET<br>GOAL | MEMBER GROWTH<br>ACTUAL | DROPPED<br>MEMBERS ACTUAL<br>(including transfers) |  |
| JULY/AUG/SEPT         | 39            | 7         | 0             | JULY/AUG/SEPT         | 1,350                  | 461                     | 404                                                |  |
| OCT/NOV/DEC           | 18            | 2         | 2             | OCT/NOV/DEC           | 1,200                  | 168                     | 332                                                |  |
| JAN/FEB/MAR           | 12            | 0         | 0             | JAN/FEB/MAR           | 1,140                  | 0                       | 0                                                  |  |
| APR/MAY/JUNE          | 6             | 0         | 0             | APR/MAY/JUNE          | 960                    | 0                       | 0                                                  |  |